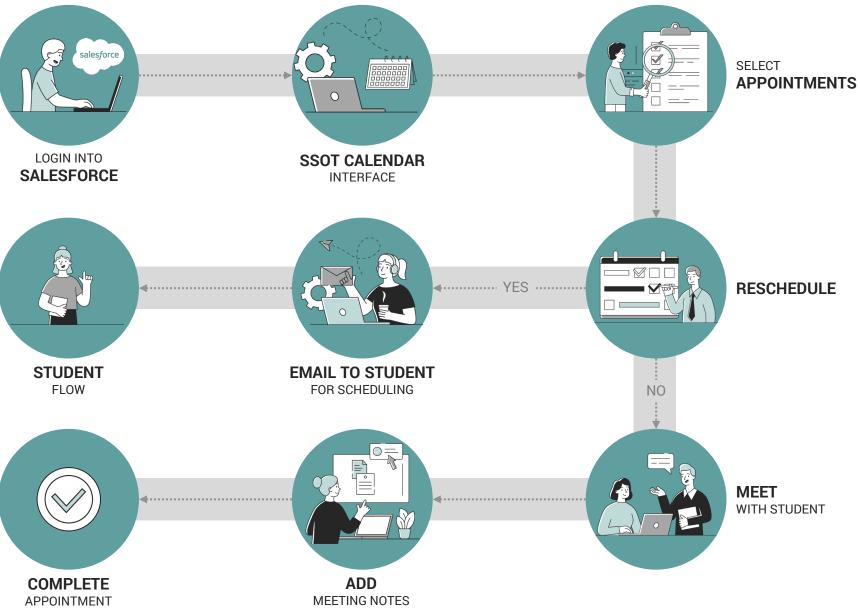

#### **Internal User Process Flow**

#### **User (Staff) Module**

- A single source of Truth (SSOT) Calendar Interface to view and define availability
- Integrations with Google and Outlook
- Filter based on Mode, Topic, Calendar Type
- Reschedule appointment feature
- Configurable Appointment Reminders
- Personal Student Invite
- O Color Coded Visualization