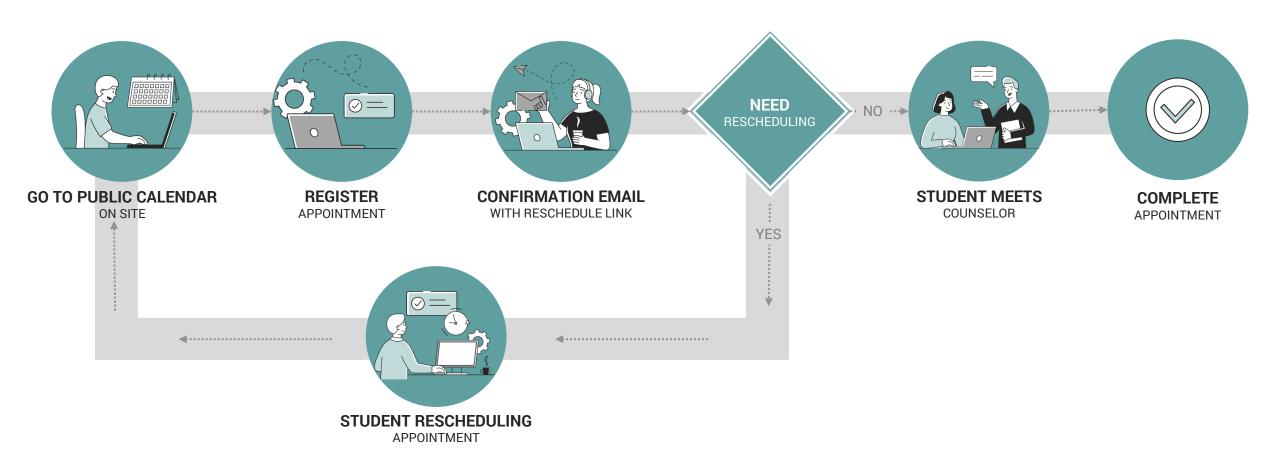

#### **Public Guest Process Flow**

#### **Student Module**

- Public Calendar Interface (site, community)
- Configurable page to register/schedule appointment
- Filter controlled Calendar interface based on Mode, Topic, User, Date, View, Hide-Filters
- Reschedule appointment feature
- Cancel Appointments
- O Display Anonymous Slots